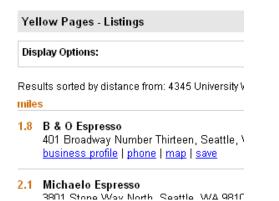

It is now possible to select a category to view in more detail. For instance, select the Espresso results.

### Viewing Locations on Map

To view even more detail, select the map link for each posting. Not only will the selected business be mapped, but small dots should appear on a map with numbers inside them that correspond to the other businesses (if clustered).