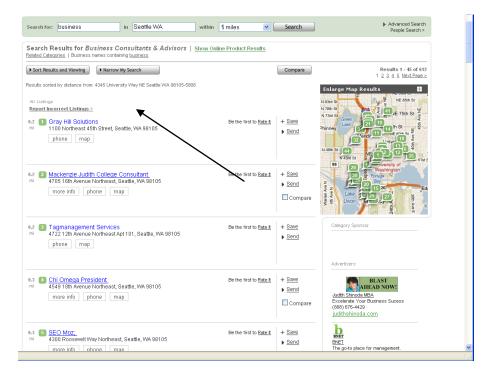

### **Example: Consultants & Advisors**

Select Business Consultants & Advisors. You should see a screen like below.

Now you want the management sub-category. Select the "Narrow My Search" button

| Search Results for Business Consultants & Advisors   <u>Show Online Product Results</u><br>Related Categories   Business names containing <u>business</u> |                                          |  |  |  |  |
|-----------------------------------------------------------------------------------------------------------------------------------------------------------|------------------------------------------|--|--|--|--|
| ► Sort Results and Viewing ► Narrow My Search                                                                                                             | Compare                                  |  |  |  |  |
| Narrow Search for <u>Business Consultants &amp; Advisors</u>                                                                                              | Related Categories                       |  |  |  |  |
| Related Categories for                                                                                                                                    | Advertising Agencies & Consultants (123) |  |  |  |  |
| Business Consultants & Advisors                                                                                                                           | Management                               |  |  |  |  |
| Narrow Search by:                                                                                                                                         | Audiovisual Consultants & Designers (8)  |  |  |  |  |
| Products (75)                                                                                                                                             | Planning Services (4)                    |  |  |  |  |
| Brands (13)                                                                                                                                               | Consultants' Referral Services (4)       |  |  |  |  |
| Services (75)                                                                                                                                             | Franchise (5)                            |  |  |  |  |
| Neighborhood (19)                                                                                                                                         |                                          |  |  |  |  |

The above categories will appear below the button, select Management or another related category to narrow the search.

This completes the introductory guide to using the reverse directory.